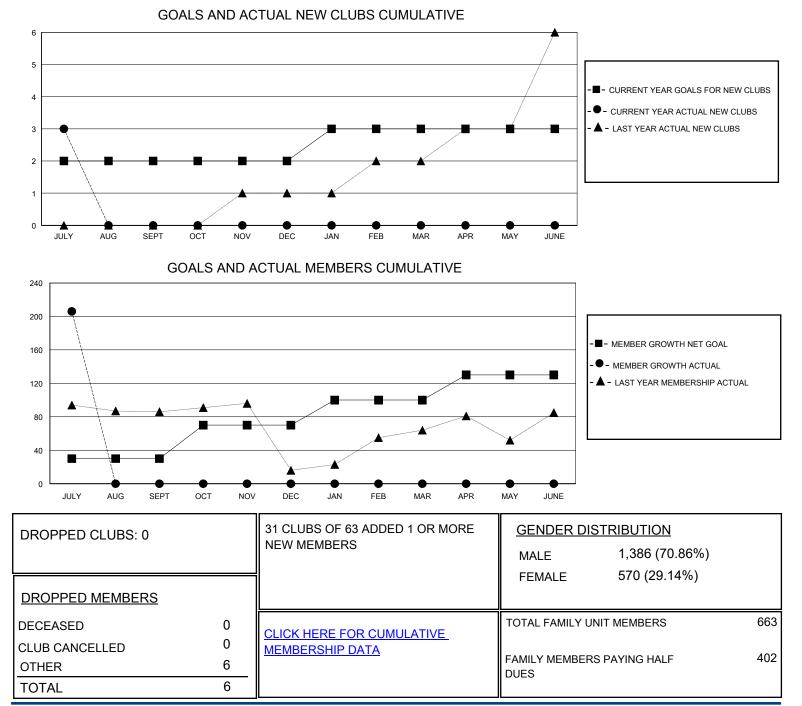

## MONTHLY MEMBERSHIP PROGRESS REPORT

District 316 B

Results as of: 7/31/2024

| GMT:                  |               |           |               |                       |                        |                         | GMT CA                                             |
|-----------------------|---------------|-----------|---------------|-----------------------|------------------------|-------------------------|----------------------------------------------------|
| Clubs                 |               |           |               | Members               |                        |                         |                                                    |
| RESULTS FOR 2024-2025 |               |           |               | RESULTS FOR 2024-2025 |                        |                         |                                                    |
| QUARTER               | NEW CLUB GOAL | NEW CLUBS | DROPPED CLUBS | QUARTER               | BER GROWTH NET<br>GOAL | MEMBER GROWTH<br>ACTUAL | DROPPED<br>MEMBERS ACTUAL<br>(including transfers) |
| JULY/AUG/SEPT         | 2             | 3         | 0             | JULY/AUG/SEPT         | 30                     | 222                     | 7                                                  |
| OCT/NOV/DEC           | 0             | 0         | 0             | OCT/NOV/DEC           | 40                     | 0                       | 0                                                  |
| JAN/FEB/MAR           | 1             | 0         | 0             | JAN/FEB/MAR           | 30                     | 0                       | 0                                                  |
| APR/MAY/JUNE          | 0             | 0         | 0             | APR/MAY/JUNE          | 30                     | 0                       | 0                                                  |